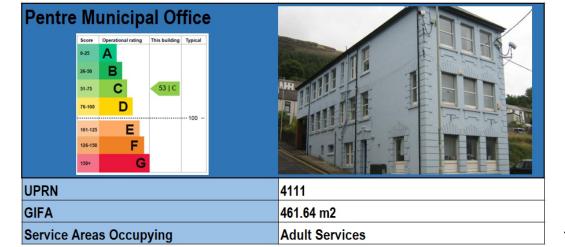

|
| ervice Areas Occupying | ICT and Digital Services |



| UPRN                    | 4134      |
|-------------------------|-----------|
| GIFA                    | 816.34 m2 |
| Service Areas Occupying | Finance   |

|              | e-26 A<br>26-40 B<br>61.75 C 68   C<br>76-100 D<br>101-12 E<br>128-150 F<br>150+ G |            |
|--------------|------------------------------------------------------------------------------------|------------|
|              |                                                                                    | T0012      |
| UPRN         |                                                                                    |            |
| UPRN<br>GIFA |                                                                                    | 4020.49 m2 |







| UPRN                    | T0009                                     |
|-------------------------|-------------------------------------------|
| GIFA                    | 8003.27 m2                                |
| Service Areas Occupying | Adult Services, Community and Welsh       |
|                         | Language Services, CfW, ICT, Human        |
|                         | Resources, Prosperity and Development and |
|                         | Public Health and Protection              |

| 150+            | G         |                   |
|-----------------|-----------|-------------------|
| UPRN            |           | 4138              |
| GIFA            |           | 433.16 m2         |
| Service Areas ( | Occupying | Children Services |

| 150+ <b>G</b> 178   G   |