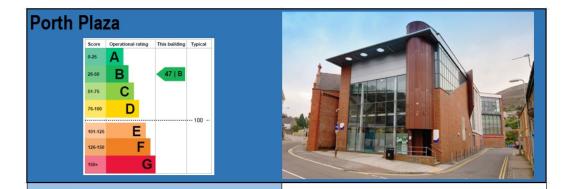

| PRN                    | 10024                    |
|------------------------|--------------------------|
| IFA                    | 485.32 m2                |
| ervice Areas Occupying | ICT and Digital Services |