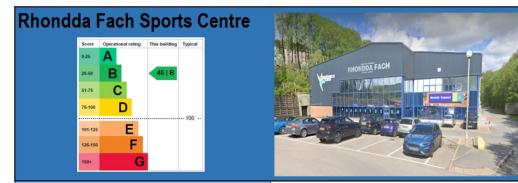

| 150+            | G         |                   |
|-----------------|-----------|-------------------|
| UPRN            |           | 4138              |
| GIFA            |           | 433.16 m2         |
| Service Areas ( | Occupying | Children Services |