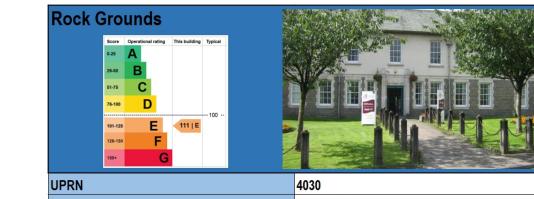

| UPRN                    | 4134      |
|-------------------------|-----------|
| GIFA                    | 816.34 m2 |
| Service Areas Occupying | Finance   |

|              | e-26 A<br>26-40 B<br>61.75 C 68   C<br>76-100 D<br>101-12 E<br>128-150 F<br>150+ G |            |
|--------------|------------------------------------------------------------------------------------|------------|
|              |                                                                                    | T0012      |
| UPRN         |                                                                                    |            |
| UPRN<br>GIFA |                                                                                    | 4020.49 m2 |