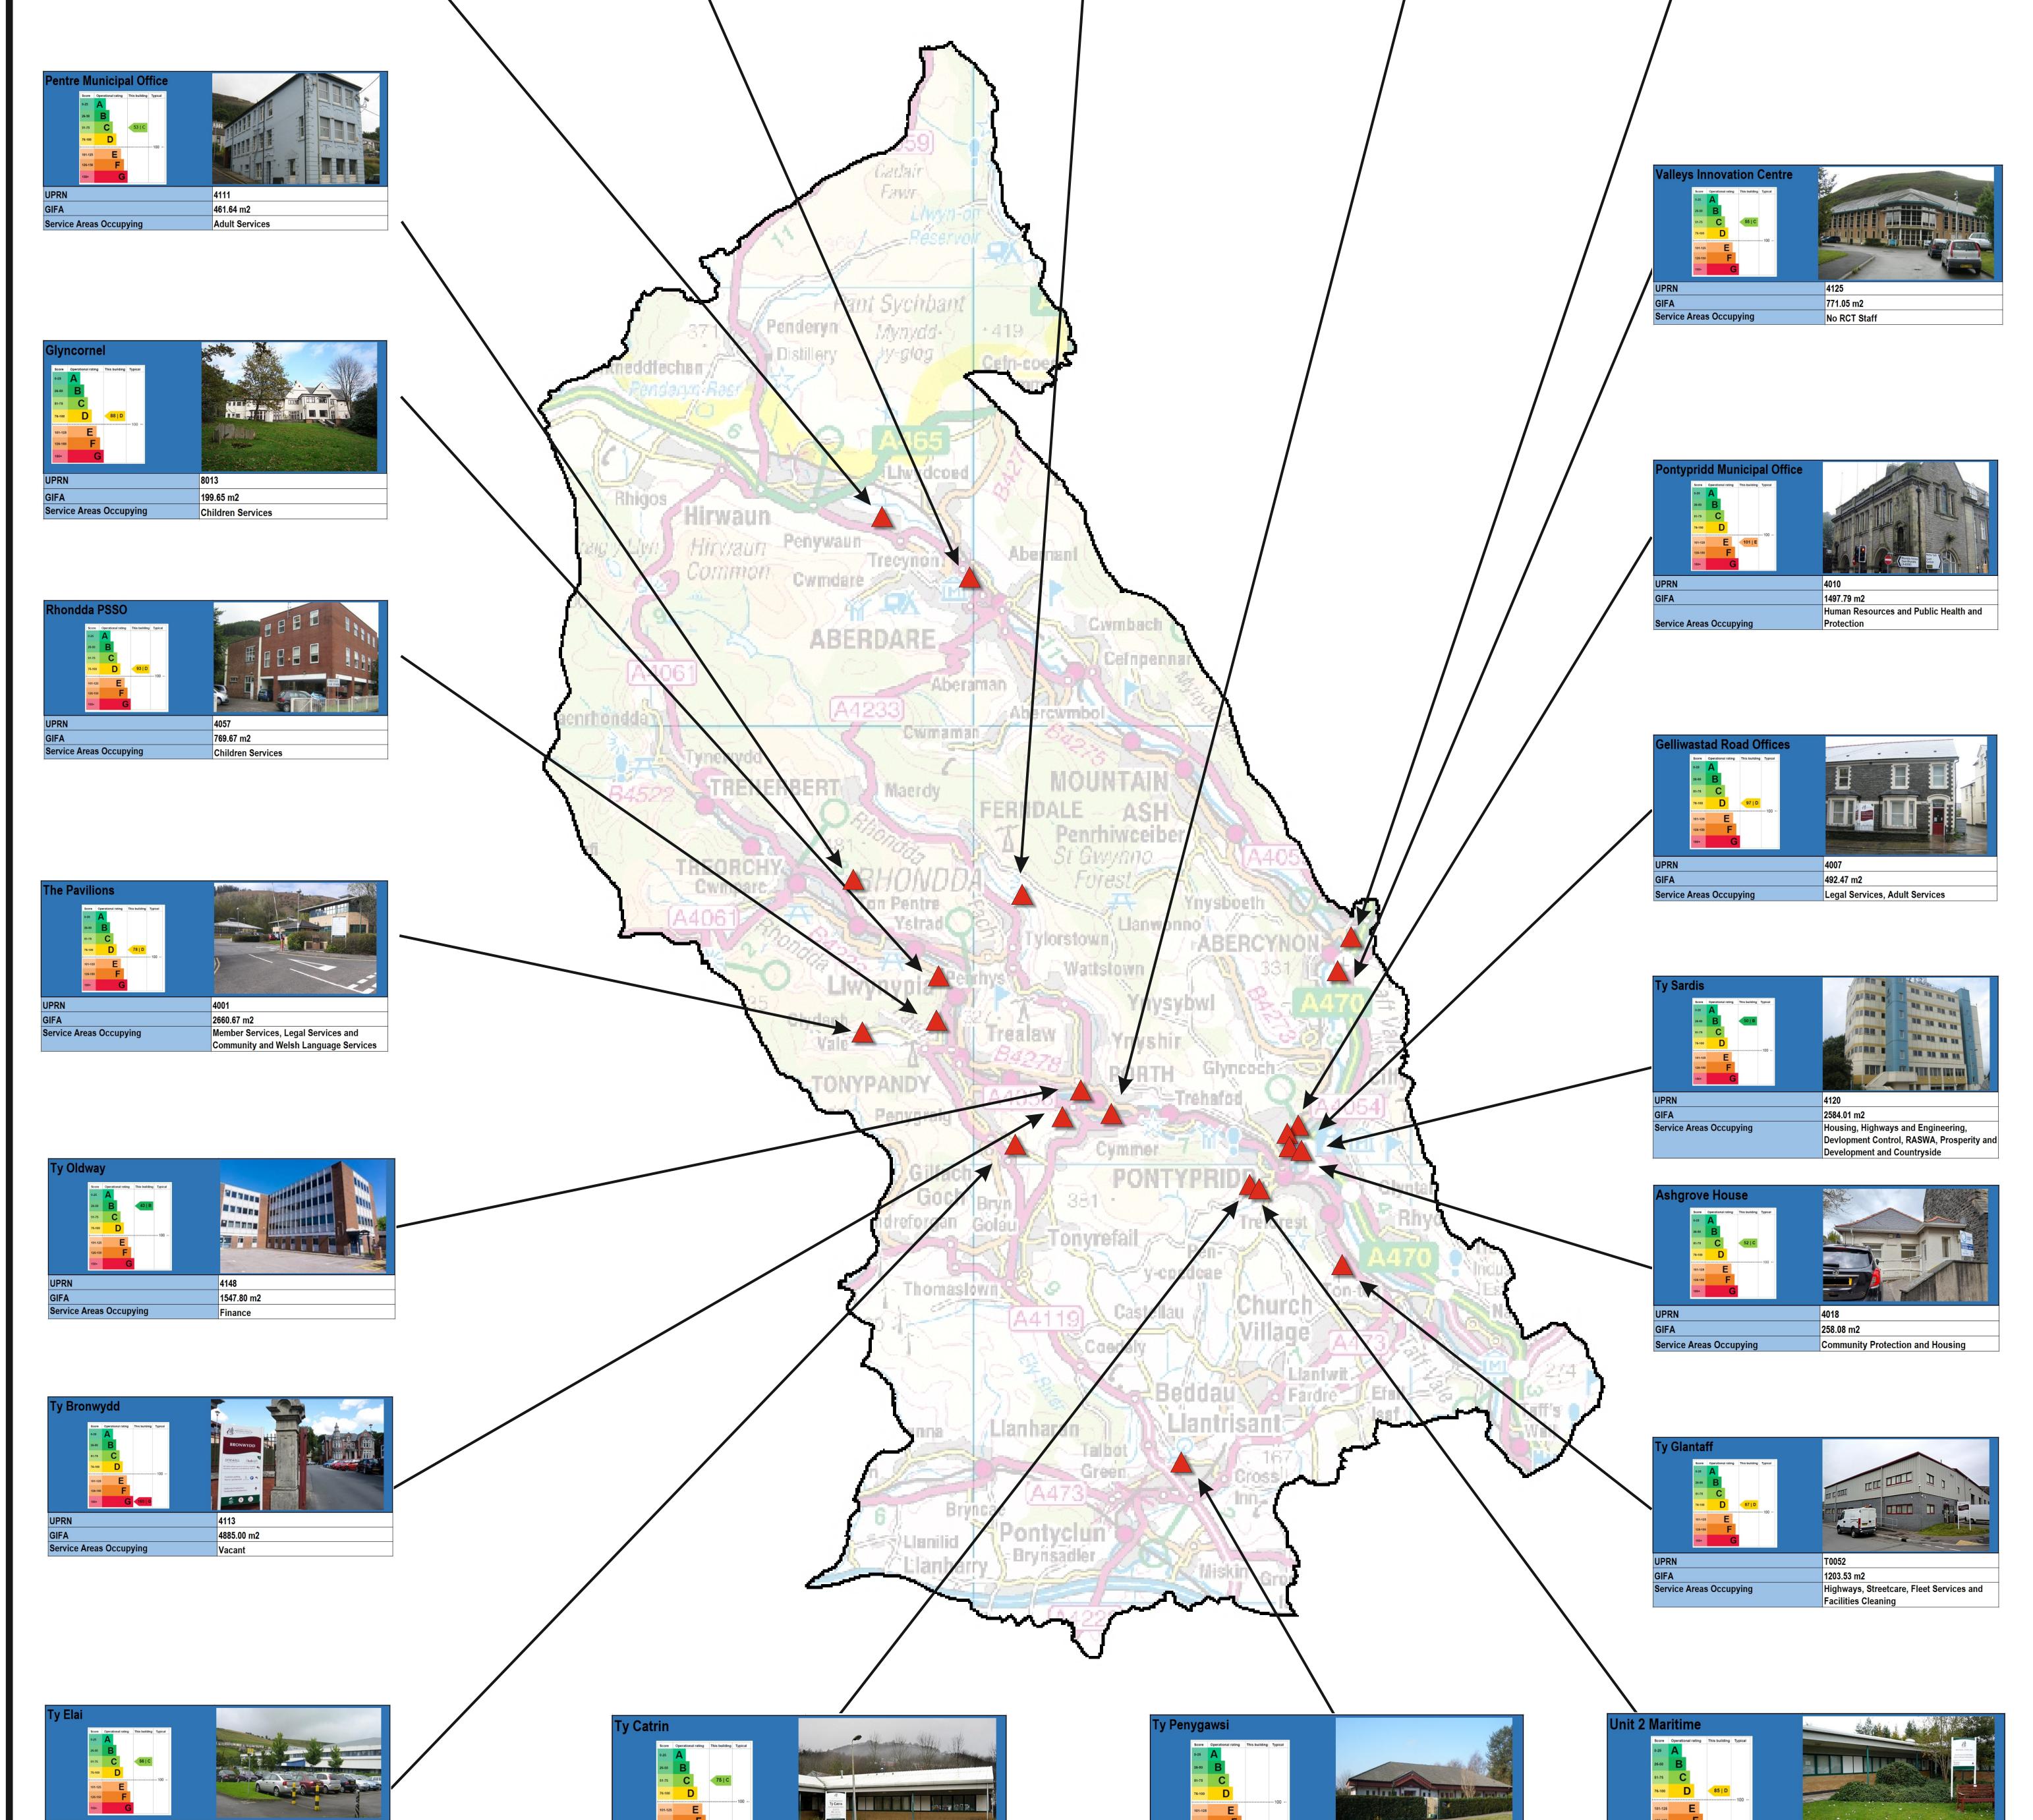

## Current Position

| UPRN                    | 13025          |
|-------------------------|----------------|
| GIFA                    | 833.85 m2      |
| Service Areas Occupying | Adult Services |
|                         |                |

| GIFA                    | 998.34 m2                            |
|-------------------------|--------------------------------------|
| Service Areas Occupying | Adult Services and Arts, Culture and |
|                         | Libraries                            |

| PRN                    | 10024                    |
|------------------------|--------------------------|
| IFA                    | 485.32 m2                |
| ervice Areas Occupying | ICT and Digital Services |

| UPRN                    | 4134      |
|-------------------------|-----------|
| GIFA                    | 816.34 m2 |
| Service Areas Occupying | Finance   |

|              | e-26 A<br>26-40 B<br>61.75 C 68   C<br>76-100 D<br>101-12 E<br>128-150 F<br>150+ G |            |
|--------------|------------------------------------------------------------------------------------|------------|
|              |                                                                                    | T0012      |
| UPRN         |                                                                                    |            |
| UPRN<br>GIFA |                                                                                    | 4020.49 m2 |

| UPRN                    | T0009                                     |
|-------------------------|-------------------------------------------|
| GIFA                    | 8003.27 m2                                |
| Service Areas Occupying | Adult Services, Community and Welsh       |
|                         | Language Services, CfW, ICT, Human        |
|                         | Resources, Prosperity and Development and |
|                         | Public Health and Protection              |

| 150+            | G         |                   |
|-----------------|-----------|-------------------|
| UPRN            |           | 4138              |
| GIFA            |           | 433.16 m2         |
| Service Areas ( | Occupying | Children Services |

| 150+ <b>G</b> 178   G   |           |
|-------------------------|-----------|
| UPRN                    | 13057     |
| GIFA                    | 309.00 m2 |
| Service Areas Occupying | Vacant    |

| 150+ <b>G</b>           | and the state of the state of the |
|-------------------------|-----------------------------------|
| UPRN                    | 4139                              |
| GIFA                    | 449.65 m2                         |
| Service Areas Occupying | Children's Services               |